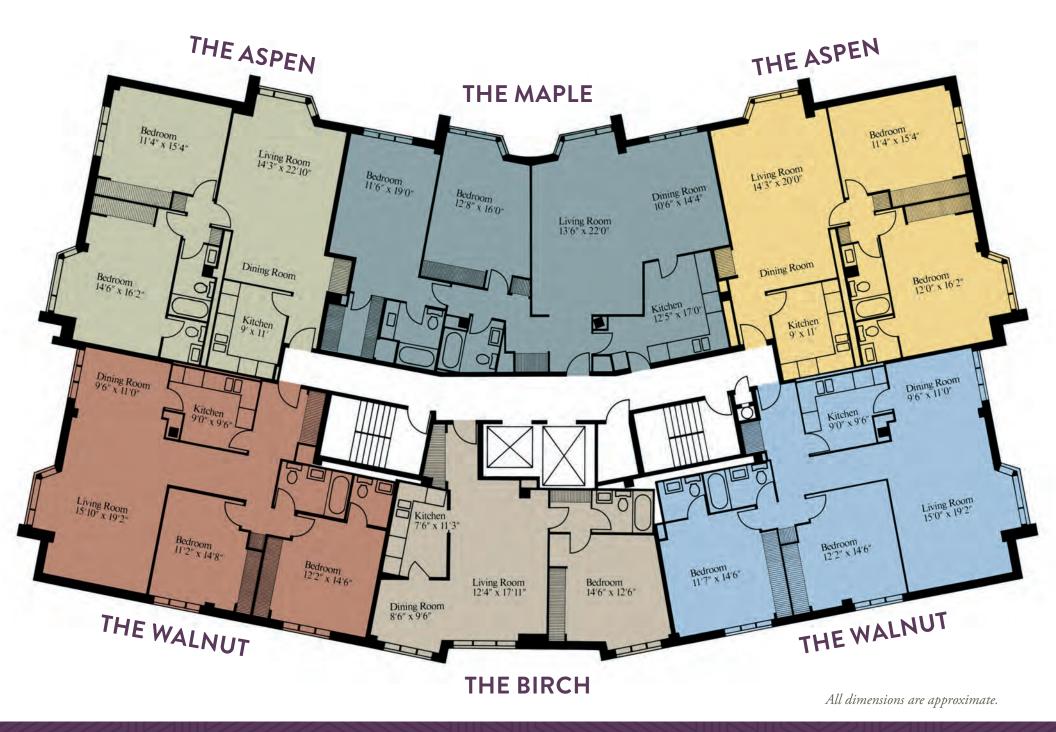

## MONTHLY SERVICE FEES:

| NAME       | STYLE               | SQUARE FOOTAGE | MONTHLY FEE |
|------------|---------------------|----------------|-------------|
| The Birch  | 1 Bedroom           | 700            | \$2,225     |
| The Aspen  | 2 Bedroom, 1.5 Bath | 1,050          | \$3,350     |
| The Walnut | 2 Bedroom, 1.5 Bath | 1,100          | \$3,495     |
| The Maple  | 2 Bedroom, 2 Bath   | 1,400          | \$4,460     |